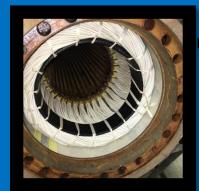

## In-House Machining

EMS has its own Machine Shop with specialty equipment, which include; custom arbors to allow precision machining on stators, oversized lathes and mills to accommodate the natural challenges presented by the long structure of submersible motors and more.