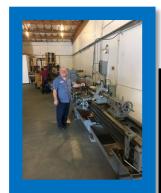

## In-House Machining

EMS has its own Machine Shop with specialty equipment, which include; custom arbors to allow precision machining on stators, oversized lathes and mills to accommodate the natural challenges presented by the long structure of submersible motors and more.